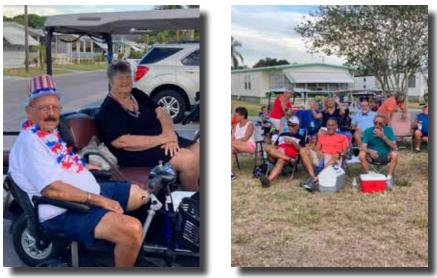

## Serendipity Celebrates Memorial Day with an Outdoor Concert!

The Memorial Day Concert was a great success due to EVERYONE pitching in. Seventyeight residents were in attendance! The music was by "At Large", a local Clearwater couple that we have had many times in past years. The social committee came together and did an excellent job! The weather was beautiful, just enough breeze, and no rain. Although there may have been a few

Thank you everyone for making the concert a wonderful night of enjoyment!